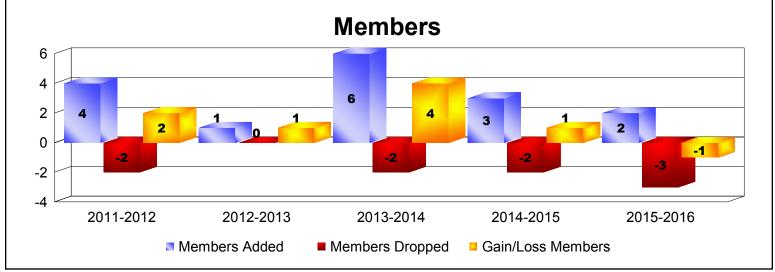

MBR0065 Page 1 of 2 9/15/2016 10:43:15AM

District 303 MACAO As of June 2016 Cumulative

| Year      | New<br>Clubs | Dropped<br>Clubs | Gain/<br>Loss<br>Clubs | New<br>Members | Charter<br>Members | Reinstate<br>Members | Transfer<br>Members | Total<br>Member<br>Added | Total<br>Members<br>Dropped | Gain/<br>Loss<br>Members |
|-----------|--------------|------------------|------------------------|----------------|--------------------|----------------------|---------------------|--------------------------|-----------------------------|--------------------------|
| 2011-2012 | 0            | 0                | 0                      | 3              | 0                  | 1                    | 0                   | 4                        | -2                          | 2                        |
| 2012-2013 | 0            | 0                | 0                      | 1              | 0                  | 0                    | 0                   | 1                        | 0                           | 1                        |
| 2013-2014 | 0            | 0                | 0                      | 6              | 0                  | 0                    | 0                   | 6                        | -2                          | 4                        |
| 2014-2015 | 0            | 0                | 0                      | 2              | 1                  | 0                    | 0                   | 3                        | -2                          | 1                        |
| 2015-2016 | 0            | 0                | 0                      | 2              | 0                  | 0                    | 0                   | 2                        | -3                          | -1                       |
| Average   | 0            | 0                | 0                      | 3              | 0                  | 0                    | 0                   | 3                        | -2                          | 1                        |