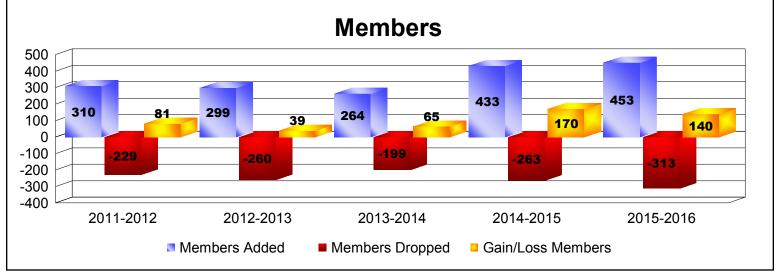

| Year      | New<br>Clubs | Dropped<br>Clubs | Gain/<br>Loss<br>Clubs | New<br>Members | Charter<br>Members | Reinstate<br>Members | Transfer<br>Members | Total<br>Member<br>Added | Total<br>Members<br>Dropped | Gain/<br>Loss<br>Members |
|-----------|--------------|------------------|------------------------|----------------|--------------------|----------------------|---------------------|--------------------------|-----------------------------|--------------------------|
| 2011-2012 | 2            | 0                | 2                      | 217            | 77                 | 14                   | 2                   | 310                      | -229                        | 81                       |
| 2012-2013 | 0            | 0                | 0                      | 213            | 13                 | 60                   | 13                  | 299                      | -260                        | 39                       |
| 2013-2014 | 0            | -1               | -1                     | 240            | 4                  | 4                    | 16                  | 264                      | -199                        | 65                       |
| 2014-2015 | 5            | 0                | 5                      | 295            | 117                | 7                    | 14                  | 433                      | -263                        | 170                      |
| 2015-2016 | 6            | 0                | 6                      | 266            | 163                | 12                   | 12                  | 453                      | -313                        | 140                      |
| Average   | 3            | 0                | 2                      | 246            | 75                 | 19                   | 11                  | 352                      | -253                        | 99                       |