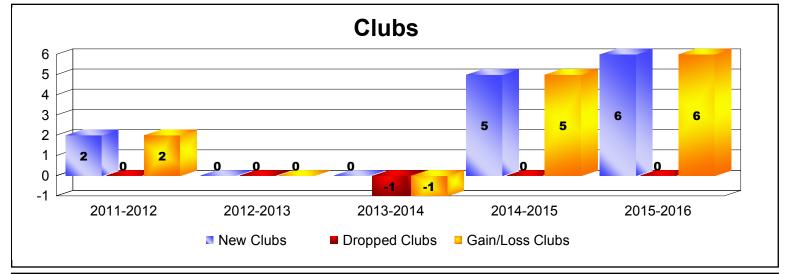

| Year      | New<br>Clubs | Dropped<br>Clubs | Gain/<br>Loss<br>Clubs | New<br>Members | Charter<br>Members | Reinstate<br>Members | Transfer<br>Members | Total<br>Member<br>Added | Total<br>Members<br>Dropped | Gain/<br>Loss<br>Members |
|-----------|--------------|------------------|------------------------|----------------|--------------------|----------------------|---------------------|--------------------------|-----------------------------|--------------------------|
| 2011-2012 | 2            | 0                | 2                      | 217            | 77                 | 14                   | 2                   | 310                      | -229                        | 81                       |
| 2012-2013 | 0            | 0                | 0                      | 213            | 13                 | 60                   | 13                  | 299                      | -260                        | 39                       |
| 2013-2014 | 0            | -1               | -1                     | 240            | 4                  | 4                    | 16                  | 264                      | -199                        | 65                       |
| 2014-2015 | 5            | 0                | 5                      | 295            | 117                | 7                    | 14                  | 433                      | -263                        | 170                      |
| 2015-2016 | 6            | 0                | 6                      | 266            | 163                | 12                   | 12                  | 453                      | -313                        | 140                      |
| Average   | 3            | 0                | 2                      | 246            | 75                 | 19                   | 11                  | 352                      | -253                        | 99                       |